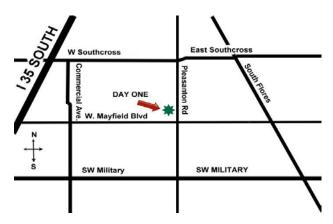

## 1939 Pleasanton SAN ANTONIO, TX 78211

(Located at the intersection of Pleasanton and W. Mayfield Blvd.)

Tel. (210) 922-8300 Fax: (210) 922-8304

| TATIENT NAME                                                                                                                                                                                                                       |         |                |                                                                                                                             |   |   |            | DAI                                                                                                                                                               | L |       |  |
|------------------------------------------------------------------------------------------------------------------------------------------------------------------------------------------------------------------------------------|---------|----------------|-----------------------------------------------------------------------------------------------------------------------------|---|---|------------|-------------------------------------------------------------------------------------------------------------------------------------------------------------------|---|-------|--|
| Diagnosis: Diag                                                                                                                                                                                                                    |         |                |                                                                                                                             |   |   |            | gnosis Code (s):                                                                                                                                                  |   |       |  |
| Surgery I                                                                                                                                                                                                                          |         |                |                                                                                                                             |   |   | Precai     | Precautions:                                                                                                                                                      |   |       |  |
| FREQUENCY:                                                                                                                                                                                                                         | 1       | 2              | 3                                                                                                                           | 4 | 5 | 6          | visits/week                                                                                                                                                       |   |       |  |
| DURATION:                                                                                                                                                                                                                          | 1       | 2              | 3                                                                                                                           | 4 | 5 | 6          | 7                                                                                                                                                                 | 8 | weeks |  |
| □ Evaluate                                                                                                                                                                                                                         | & treat | as ind         | icated: _                                                                                                                   |   |   |            |                                                                                                                                                                   |   |       |  |
| Therapeutic Exe<br>Activities                                                                                                                                                                                                      |         | Manual Therapy |                                                                                                                             |   |   | Modalities |                                                                                                                                                                   |   |       |  |
| <ul> <li>□ As indicated per P.T.</li> <li>□ PROM/AAROM/AROM</li> <li>□ Strengthening</li> <li>□ Stretching</li> <li>□ Neuromuscular Re-ed</li> <li>□ Proprioceptive Training</li> <li>□ Gait Training</li> <li>□ Other:</li> </ul> |         |                | <ul> <li>□ Joint Mobilization</li> <li>□ Soft Tissue Mobilization</li> <li>□ Myofascial Release</li> <li>□ Other</li> </ul> |   |   |            | <ul> <li>□ As indicated per P.T.</li> <li>□ Hot/Cold Pack</li> <li>□ Ultrasound</li> <li>□ E-Stim</li> <li>□ NMES</li> <li>□ Traction</li> <li>□ Other</li> </ul> |   |       |  |
|                                                                                                                                                                                                                                    |         |                |                                                                                                                             |   |   |            |                                                                                                                                                                   |   |       |  |